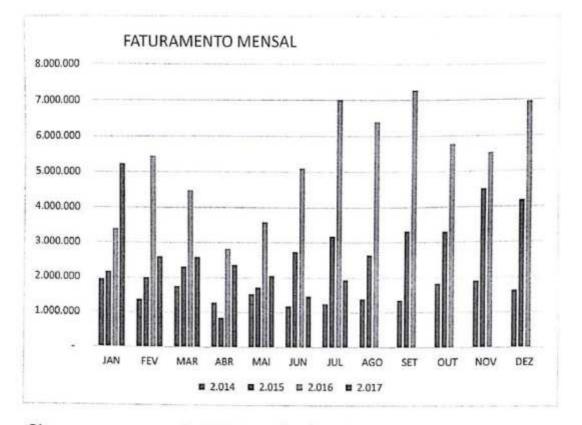

Já na área de condutores a SANCALHAS é produtora podendo agregar maior valor na venda.

Desde 2013 a empresa vem apresentando expressivo crescimento das vendas. Esse crescimento deve-se a expansão da área comercial, mas principalmente também devido a maior agressividade de preços.

Contudo a alavancagem comercial não resultou em melhorias de resultados como se observa a seguir.

Ao contrário da crise econômica e política brasileira, nos últimos 2 anos, a empresa cresceu, mas como resultado de maior agressividade comercial e preços, como verificaremos neste plano.

## I. ECOLUÇÃO ECONOMICA X LIQUIDEZ

VALORES X 1.000

|         |                             | 2014       | j. j    |   | 2015                                                                                                                                                                                                                                                                                                                                                                                                                                                                                                                                                                                                                                                                                                |        |   | 2016     |                       |
|---------|-----------------------------|------------|---------|---|-----------------------------------------------------------------------------------------------------------------------------------------------------------------------------------------------------------------------------------------------------------------------------------------------------------------------------------------------------------------------------------------------------------------------------------------------------------------------------------------------------------------------------------------------------------------------------------------------------------------------------------------------------------------------------------------------------|--------|---|----------|-----------------------|
|         | FATURAMENTO                 | 16.255,7   | 100,0%  | - | 33.211,5                                                                                                                                                                                                                                                                                                                                                                                                                                                                                                                                                                                                                                                                                            | 100,0% |   | 63.753,6 | 100,0%                |
|         | IMPOSTOS DIRETOS            | - 943,9    | -5,8%   |   | 3.771,6                                                                                                                                                                                                                                                                                                                                                                                                                                                                                                                                                                                                                                                                                             | -11,4% |   | 7.691,9  | -12,1%                |
|         | C.M.V.                      | - 13.916,1 | -85,6%  |   | 26.718,5                                                                                                                                                                                                                                                                                                                                                                                                                                                                                                                                                                                                                                                                                            | -80,4% |   | 52.168,3 | -81,8%                |
| D.R.E.  | CUSTO FIXO                  | - 346,8    | -2,1%   |   | 702,5                                                                                                                                                                                                                                                                                                                                                                                                                                                                                                                                                                                                                                                                                               | -2,1%  |   | 1.227,9  | -1,9%                 |
|         | CUSTO PESSOAL               | - 327,7    | -2,0%   |   | 713,5                                                                                                                                                                                                                                                                                                                                                                                                                                                                                                                                                                                                                                                                                               | -2,1%  |   | 1.102,7  | -1,7%                 |
|         | DESPESAS FINANCEIRAS        | - 477,2    | -2,9%   |   | 1.205,6                                                                                                                                                                                                                                                                                                                                                                                                                                                                                                                                                                                                                                                                                             | -3.6%  |   | 2.550,8  | -4,0%                 |
| _       | RESULTADO FINAL             | 114,3      | 0,7%    |   | 47,6                                                                                                                                                                                                                                                                                                                                                                                                                                                                                                                                                                                                                                                                                                | 0.1%   |   | -981,5   | and the second second |
|         |                             |            | 1 - L   |   |                                                                                                                                                                                                                                                                                                                                                                                                                                                                                                                                                                                                                                                                                                     |        |   | 204,9    | 1 4,270               |
|         | PASSIVO FORNECEDORES        | 1.791,4    |         |   | 5.798,6                                                                                                                                                                                                                                                                                                                                                                                                                                                                                                                                                                                                                                                                                             | Ê Î    |   | 16.949,3 | 1                     |
| PASSIVO | PASSIVO BANCARIO (CAP.GIRO) | 1.326,1    | []      |   | 1.544,4                                                                                                                                                                                                                                                                                                                                                                                                                                                                                                                                                                                                                                                                                             |        |   | 9.969,1  | 1                     |
|         |                             |            | 3.117,5 |   | 7                                                                                                                                                                                                                                                                                                                                                                                                                                                                                                                                                                                                                                                                                                   | .343,0 | - |          | 5.918,4               |
|         |                             |            |         |   |                                                                                                                                                                                                                                                                                                                                                                                                                                                                                                                                                                                                                                                                                                     |        |   |          | 3.918,4               |
|         | CLIENTES (A RECEBER)        | 5.390,5    |         |   | 7.837,8                                                                                                                                                                                                                                                                                                                                                                                                                                                                                                                                                                                                                                                                                             |        | - | 15.008,0 | 1                     |
| ATIVO   | ESTOQUE FINAL               | 1.191,6    |         |   | 1.792.0                                                                                                                                                                                                                                                                                                                                                                                                                                                                                                                                                                                                                                                                                             |        |   |          | -                     |
| ATIVO   | IMOBILIZADO (s/ deprec)     | 890,5      | 1       |   | 1.508,8                                                                                                                                                                                                                                                                                                                                                                                                                                                                                                                                                                                                                                                                                             |        | - | 3.771,2  | 4                     |
|         |                             |            | 7.472.7 | - | and the second se | 130 6  | - | 1.452,6  | 1                     |
|         |                             |            | 1416,1  |   | 11                                                                                                                                                                                                                                                                                                                                                                                                                                                                                                                                                                                                                                                                                                  | .138,6 |   | 2        | 0.231                 |