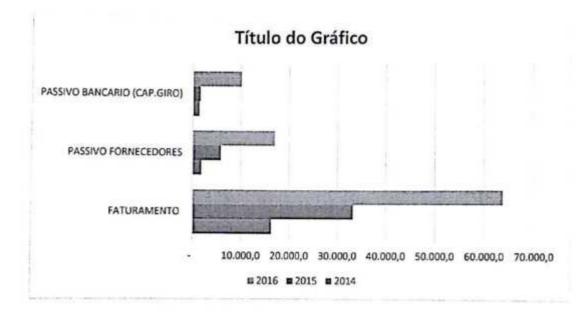

## I. ECOLUÇÃO ECONOMICA X LIQUIDEZ

VALORES X 1.000

|         |                             | 2014       | j. j    |   | 2015                                                                                                                                                                                                                                                                                                                                                                                                                                                                                                                                                                                                                                                                                                |        |   | 2016     |                       |
|---------|-----------------------------|------------|---------|---|-----------------------------------------------------------------------------------------------------------------------------------------------------------------------------------------------------------------------------------------------------------------------------------------------------------------------------------------------------------------------------------------------------------------------------------------------------------------------------------------------------------------------------------------------------------------------------------------------------------------------------------------------------------------------------------------------------|--------|---|----------|-----------------------|
|         | FATURAMENTO                 | 16.255,7   | 100,0%  | - | 33.211,5                                                                                                                                                                                                                                                                                                                                                                                                                                                                                                                                                                                                                                                                                            | 100,0% |   | 63.753,6 | 100,0%                |
|         | IMPOSTOS DIRETOS            | - 943,9    | -5,8%   |   | 3.771,6                                                                                                                                                                                                                                                                                                                                                                                                                                                                                                                                                                                                                                                                                             | -11,4% |   | 7.691,9  | -12,1%                |
|         | C.M.V.                      | - 13.916,1 | -85,6%  |   | 26.718,5                                                                                                                                                                                                                                                                                                                                                                                                                                                                                                                                                                                                                                                                                            | -80,4% |   | 52.168,3 | -81,8%                |
| D.R.E.  | CUSTO FIXO                  | - 346,8    | -2,1%   |   | 702,5                                                                                                                                                                                                                                                                                                                                                                                                                                                                                                                                                                                                                                                                                               | -2,1%  |   | 1.227,9  | -1,9%                 |
|         | CUSTO PESSOAL               | - 327,7    | -2,0%   |   | 713,5                                                                                                                                                                                                                                                                                                                                                                                                                                                                                                                                                                                                                                                                                               | -2,1%  |   | 1.102,7  | -1,7%                 |
|         | DESPESAS FINANCEIRAS        | - 477,2    | -2,9%   |   | 1.205,6                                                                                                                                                                                                                                                                                                                                                                                                                                                                                                                                                                                                                                                                                             | -3.6%  |   | 2.550,8  | -4,0%                 |
| _       | RESULTADO FINAL             | 114,3      | 0,7%    |   | 47,6                                                                                                                                                                                                                                                                                                                                                                                                                                                                                                                                                                                                                                                                                                | 0.1%   |   | -981,5   | and the second second |
|         |                             |            | 1 - L   |   |                                                                                                                                                                                                                                                                                                                                                                                                                                                                                                                                                                                                                                                                                                     |        |   | 204,9    | 1 4,270               |
|         | PASSIVO FORNECEDORES        | 1.791,4    |         |   | 5.798,6                                                                                                                                                                                                                                                                                                                                                                                                                                                                                                                                                                                                                                                                                             | Ê Î    |   | 16.949,3 | 1                     |
| PASSIVO | PASSIVO BANCARIO (CAP.GIRO) | 1.326,1    | []      |   | 1.544,4                                                                                                                                                                                                                                                                                                                                                                                                                                                                                                                                                                                                                                                                                             |        |   | 9.969,1  | 1                     |
|         |                             |            | 3.117,5 |   | 7                                                                                                                                                                                                                                                                                                                                                                                                                                                                                                                                                                                                                                                                                                   | .343,0 | - |          | 5.918,4               |
|         |                             |            |         |   |                                                                                                                                                                                                                                                                                                                                                                                                                                                                                                                                                                                                                                                                                                     |        |   |          | 3.918,4               |
|         | CLIENTES (A RECEBER)        | 5.390,5    |         |   | 7.837,8                                                                                                                                                                                                                                                                                                                                                                                                                                                                                                                                                                                                                                                                                             |        | - | 15.008,0 | 1                     |
| ATIVO   | ESTOQUE FINAL               | 1.191,6    |         |   | 1.792.0                                                                                                                                                                                                                                                                                                                                                                                                                                                                                                                                                                                                                                                                                             |        |   |          | -                     |
| ATIVO   | IMOBILIZADO (s/ deprec)     | 890,5      | 1       |   | 1.508,8                                                                                                                                                                                                                                                                                                                                                                                                                                                                                                                                                                                                                                                                                             |        | - | 3.771,2  | 4                     |
|         |                             |            | 7.472.7 | - | and the second se | 130 6  | - | 1.452,6  | 1                     |
|         |                             |            | 1416,1  |   | 11                                                                                                                                                                                                                                                                                                                                                                                                                                                                                                                                                                                                                                                                                                  | .138,6 |   | 2        | 0.231                 |

Contudo a necessidade de realizar um volume de faturamento, para cumprir pagamentos, fragilizava negociações de compras e aumentou o passivo com fornecedores e bancos.