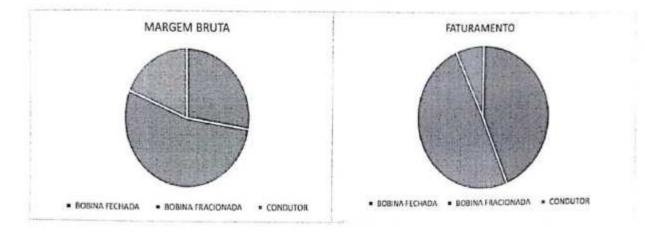

## II. PARTICIPAÇÃO DE PRODUTOS E SUAS MARGENS:

Abaixo avaliamos redução de margens em 2016, apesar de crescimento das vendas.

|        | VALORES X  | 1.000          |          |          |          |
|--------|------------|----------------|----------|----------|----------|
|        |            |                | 2014     | 2015     | 2016     |
|        |            | EM R\$         | 14.634,3 | 31,399,4 | 59.699,6 |
|        | BOBINAS    | EM KG          | 4.192,0  | 8.750,3  | 14.201,0 |
|        | BUBINAS    | PREÇO<br>MEDIO | 3,49     | 3,59     | 4,20     |
| VENDAS |            | EM R\$         | 785,4    | 1.508,0  | 2.638,2  |
|        | CONDUTORE  | EM KG          | 187,1    | 359,5    | 541,7    |
|        | CONDUTORES | PREÇO<br>MEDIO | 4,2      | 4,2      | 4,9      |

Não incluso faturamento com acessorios e chapas.

A política de incrementar vendas não foi suficiente devido as margens serem baixas. Neste segmento existe concorrência acirrada inclusive com alguns de seus fornecedores que são importadores ou compram diretamente das usinas (quotas).

Verificamos um bom volume de vendas, mas, observaremos abaixo que as bobinas fechadas ainda apresentavam margens inviáveis até abril de 2017:

|              | DEMONSTRATIVO DE MARGEM DE |   | SANCALHAS  |        |  |
|--------------|----------------------------|---|------------|--------|--|
| CONTRIBUIÇÃO |                            |   | ABRIL DE 2 | 2017   |  |
|              | FATURAMENTO BRUTO          |   | 3.787.560  | 100,0% |  |
| (+)          | VENDA BOBINA FECHADA       | _ | 1.672.000  | 44,1%  |  |
| (+)          | VENDA BOBINA FRACIONADA    |   | 1.801.200  | 47,6%  |  |
| (+)          | VENDA CONDUTORES           |   | 314.360    | 8,3%   |  |
| (-)          | DESPESAS OPERAC, DIRETAS   |   | 3.455.760  | -91,2% |  |
| (-)          | SUPPLY - ACO               |   | 3.455.760  | -91,2% |  |
|              | COMPRA BOBINA FECHADA      |   | 1.607.400  | 46,5%  |  |
|              | COMPRA BOBINA FRACIONADA   |   | 1.603.600  | 46,4%  |  |
|              | COMPRA CONDUTORES          |   | 244.760    | 7,1%   |  |
| (=)          | MARGEM DE CONTRIBUIÇÃO     |   | 331.800    | 8,8%   |  |

Observa acima que a SANCALHAS operava com baixa margem de contribuição (sem impostos), tendo como causa maior o deficiente resultado com vendas de bobinas fechadas.

Também nas vendas de bobinas fechadas compra-se a um prazo médio de 35 dias para revender a um prazo médio de 55 dias, o que representa financiar clientes. O custo financeiro tem reflexo pesado nas margens praticadas.